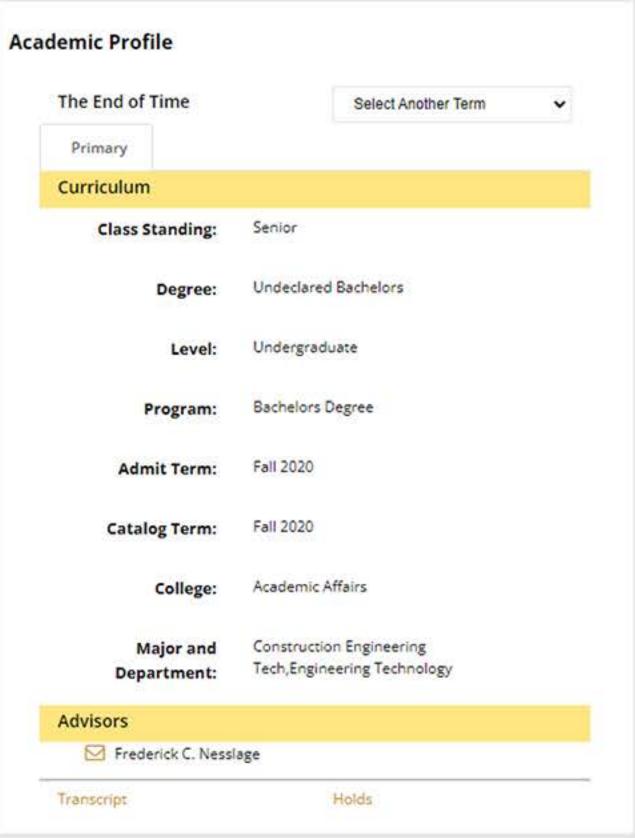

# ACADEMIC AND PERSONAL PROFILE/DETAILS

## **OLD GOLDLINK**





# ADDITIONAL STUDENT RESOURCES

## **OLD GOLDLINK**

## **NEW GOLDLINK**

## **Additional Resources**

- Get my Student ID
- Get my Parking Permit
- International Student Services
- On-campus Dining Options
- Veterans Services

### Additional Student Resources

- International Student Services
- On-campus Dining Options
- Student Handbook / Code of Conduct
- Student ID Information
- Vehicle Parking Permit
- Veterans Services

# **ADVISEMENT**

## **OLD GOLDLINK**

### Advisement

- Advisement Information
- Advising Calendar
- Find A Major
- Find My Advisor
- Griffon GPS Information
- Major and Minor Declaration Forms
- Placement Exams
- How to Register for Classes
- Schedule of Classes
- Transfer Guidelines
- University Catalog
- Waitlist Instructions

## **NEW GOLDLINK**

## Advisemen