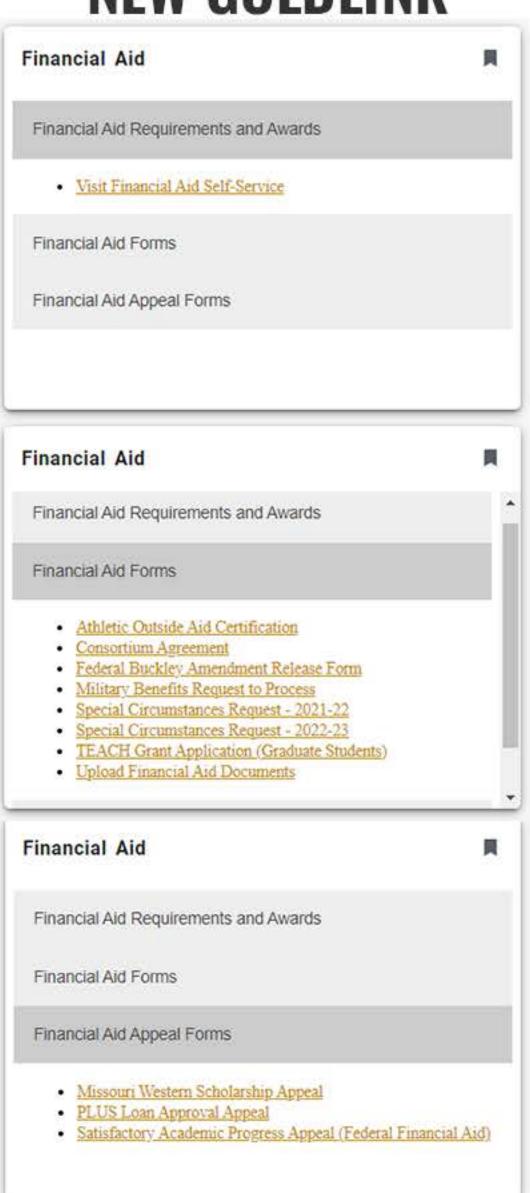

# FINANCIAL AID

### Financial Aid Requirements and Awards

Financial Aid Requirements and Awards

#### **Financial Aid Forms**

- Athletic Outside Aid Certification
- Consortium Agreement
- Federal Buckley Amendment Release Form
- Military Benefits Request to Process
- Special Circumstances Request 2021-22
- Special Circumstances Request 2022-23
- TEACH Grant Application (Graduate Students)
- Upload Financial Aid Documents

### **Financial Aid Appeal Forms**

- Missouri Western Scholarship Appeal
- PLUS Loan Approval Appeal
- Satisfactory Academic Progress Appeal (Federal Financial Aid)